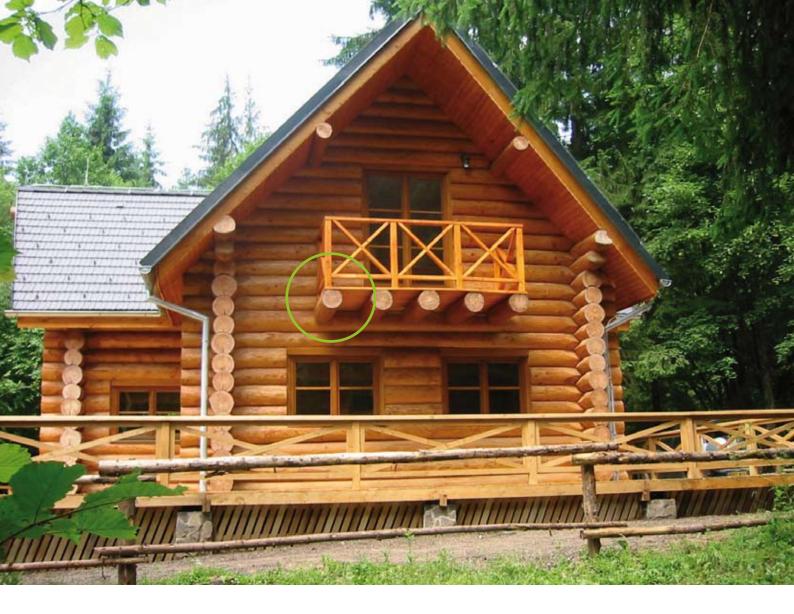

Own your dream property....today
Exclusive Mountain Chalet - Lower Tatra Mountains - Slovakia

This exclusive mountain chalet is situated in the highly sought after picturesque and unspoilt mountain area of the Lower Tatra Mountains, in the village of Tale.

The chalet is south facing and enjoys panoramic views over the small mountain river alongside of the property. It is in close proximity of restaurants, shops, golf course and ski resorts.

Access to the chalet by car is guaranteed throughout the year. This perfect holiday getaway has been designed using traditional Slovak architecture combined with advanced technology. You can surely enjoy the piecefullness of the mountains and the sound and views of the river stream. This development is more than just a home. This is a lifestyle.

# A home away from home

This traditional logwood chalet, situated on a private plot of 498 m², is newly built to enjoy summer and winter activities throughout the year. It is developed turnkey and comes fully equipped to ensure trouble free operation.