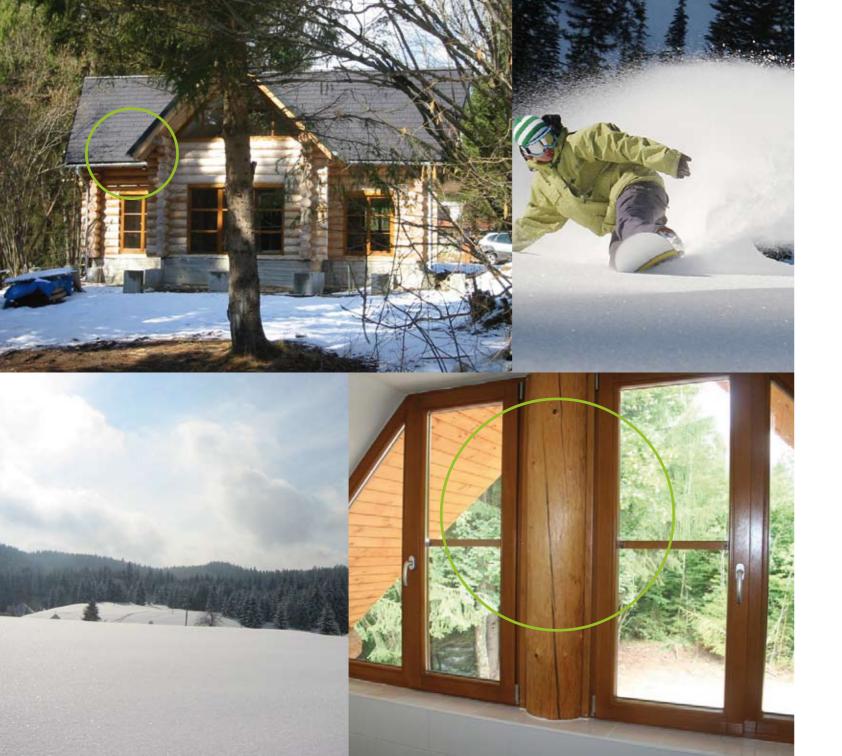

# A home away from home

This traditional logwood chalet, situated on a private plot of 498 m², is newly built to enjoy summer and winter activities throughout the year. It is developed turnkey and comes fully equipped to ensure trouble free operation.

## Characteristics

- Completed July 2009
- Plot area 498 m²
- Floor space 125 m<sup>2</sup>
- Wooden floor throughout
- Connection for integrated Jacuzzi on terrace
- Double glazed windows
- Intruder alarm system
- Pre-wired for satellite television
- River view
- Protected area of natural beauty