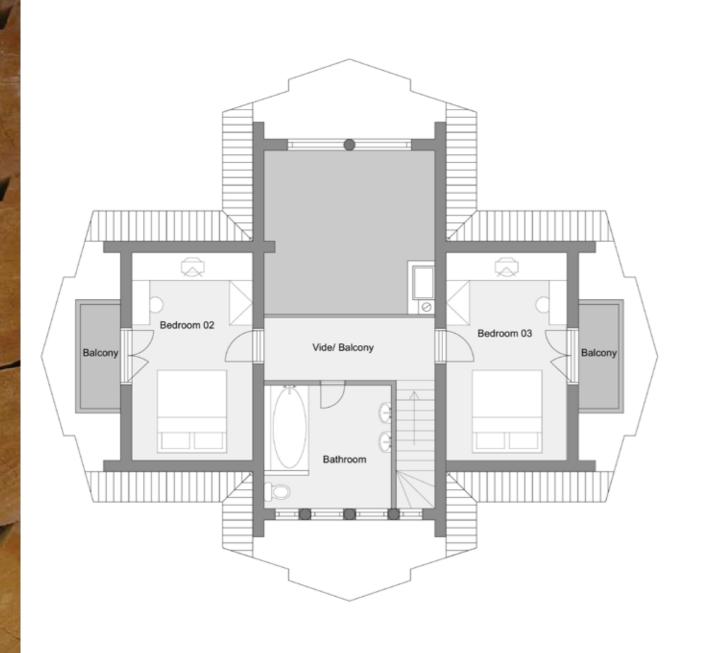

## First Floor

From the hall, stairs will lead you to the first floor mezzanine, giving access to two spacious bedrooms and a separate luxurious bathroom with bath, shower, toilet and two washbasins.

- Mezzanine
- Two spacious bedrooms
- Bath room with bath, shower, toilet and two washbasins
- Patio doors to the balconies