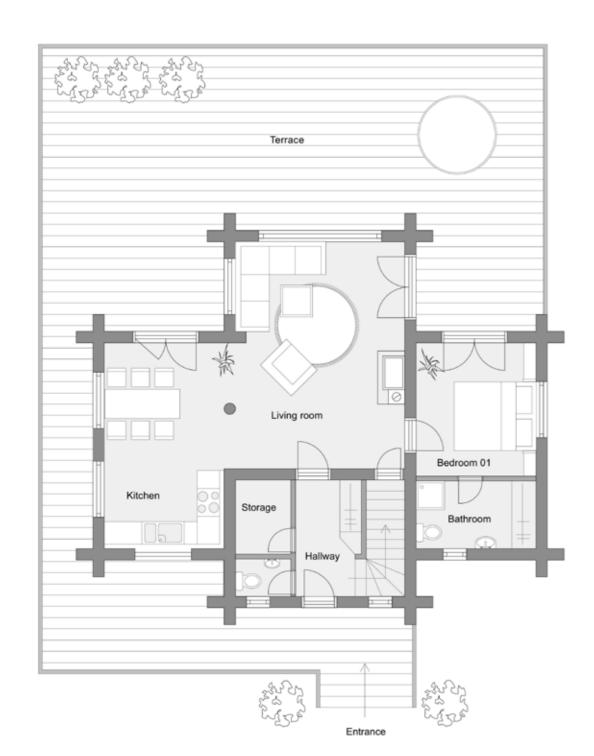

#### Ground floor

When entering the chalet you will access the hall to the ski storage room, toilet, stairs and living room with fire place and open plan kitchen. The living room comes with high ceilings which creates a wide and open space. From the large front windows you will have stunning river views and lots of light. The master bedroom situated on this floor is connected to a private en-suite bathroom. French open doors will lead you to the terrace which has prewiring and connections for a jacuzzi at the south side of the house.

Where else do you find a better place for a morning coffee with views of the river stream?

- Ski storage
- Toilet
- Hall way
- Design kitchen
- Living room with fire place
- Master bedroom with en-suite bathroom
- Patio doors to the terrace
- Parking for two cars
- Terrace and private garden

## First Floor

From the hall, stairs will lead you to the first floor mezzanine, giving access to two spacious bedrooms and a separate luxurious bathroom with bath, shower, toilet and two washbasins.

- Mezzanine
- Two spacious bedrooms
- Bath room with bath, shower, toilet and two washbasins
- Patio doors to the balconies