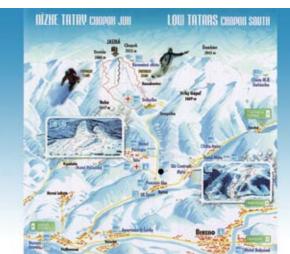

A place to make your dreams come true in summer & winter

An area of great natural beauty

The Tatra Mountains provide excellent year round activities, with expanding ski runs during the winter and horseback riding, hiking and playing golf in the summer.

The house is ideally situated within walking distance from the Tale Golf Club; the first 18 holes champion-ship course in Slovakia. Opposite the golf course is Ski Centrum Tale, with 5 ski lifts, ski school, restaurants and sport shop.

www.tale.sk

The four stars hotel Partizan is situated only 300 meters away with an exclusive restaurant, bowling, nightclub and wellness centre.

www.partizan.sk.

The biggest ski centre in Slovakia, Ski Centre Chopok, is situated just 8 km from the chalet. This area connects 4 centres: Chopok South, Chopok North, Jasná and Otupné.

www.chopok.sk.

A stress free, outdoor lifestyle