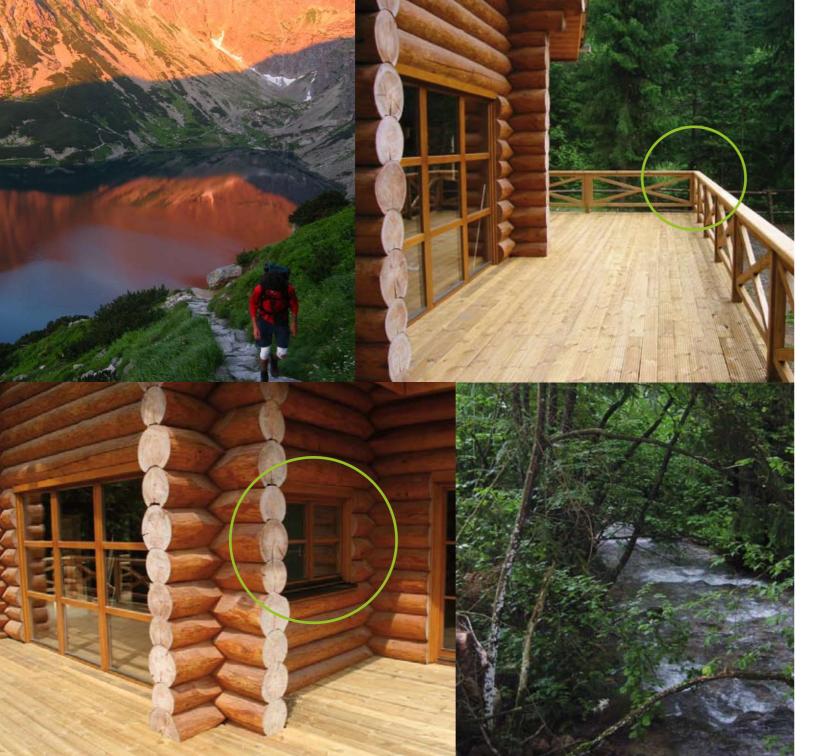

#### Ground floor

When entering the chalet you will access the hall to the ski storage room, toilet, stairs and living room with fire place and open plan kitchen. The living room comes with high ceilings which creates a wide and open space. From the large front windows you will have stunning river views and lots of light. The master bedroom situated on this floor is connected to a private en-suite bathroom. French open doors will lead you to the terrace which has prewiring and connections for a jacuzzi at the south side of the house.

Where else do you find a better place for a morning coffee with views of the river stream?

- Ski storage
- Toilet
- Hall way
- Design kitchen
- Living room with fire place
- Master bedroom with en-suite bathroom
- Patio doors to the terrace
- Parking for two cars
- Terrace and private garden

## First Floor

From the hall, stairs will lead you to the first floor mezzanine, giving access to two spacious bedrooms and a separate luxurious bathroom with bath, shower, toilet and two washbasins.

- Mezzanine
- Two spacious bedrooms
- Bath room with bath, shower, toilet and two washbasins
- Patio doors to the balconies