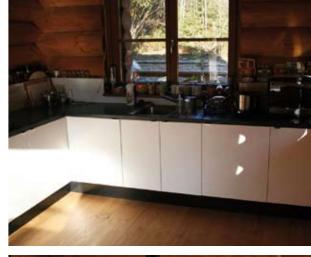

#### Ground floor

When entering the chalet you will access the hall to the ski storage room, toilet, stairs and living room with fire place and open plan kitchen. The living room comes with high ceilings which creates a wide and open space. From the large front windows you will have stunning river views and lots of light. The master bedroom situated on this floor is connected to a private en-suite bathroom. French open doors will lead you to the terrace which has prewiring and connections for a jacuzzi at the south side of the house.

Where else do you find a better place for a morning coffee with views of the river stream?

- Ski storage
- Toilet
- Hall way
- Design kitchen
- Living room with fire place
- Master bedroom with en-suite bathroom
- Patio doors to the terrace
- Parking for two cars
- Terrace and private garden